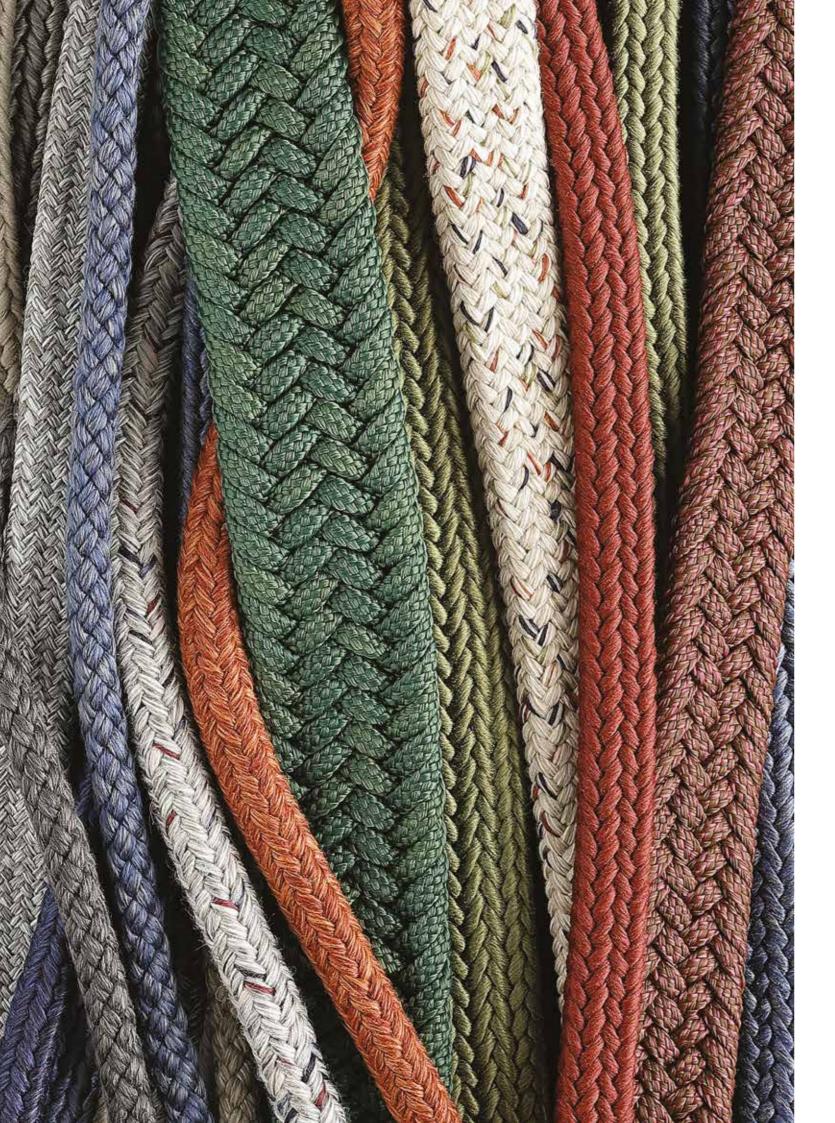

# 400 colors available and many choices of customization

All Essegomma yarns comply with the high quality levels of the Oeko-Tex standard 100 class 1.

Extremely soft, natural hand, will endure years of washing, no need to iron and is antipilling.

Compatible with tact of baby skin, protection against dermatitis and allergic reactions of the skin.

Antistain Antiallergic Recyclable

Search for sartorial details.

For over 30 years now Essegomma yarn had been dressing the collections of the most prestigious furniture brands and each year offers new colors and quality

New versatility for handicrafts Furnishing.
Resists years of washing and trampling, does not absorb
any kind of dirt or odour.

Search for fine detail, exclusive design for indoor and outdoor products.

Search for fine detail, exclusive design for indoor and outdoor products.