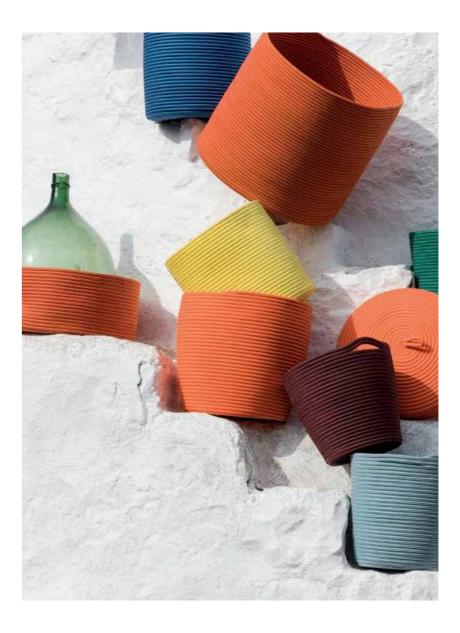

# 400 colors available and many choices of customization

All Essegomma yarns comply with the high quality levels of the Oeko-Tex standard 100 class 1.

Extremely soft, natural hand, will endure years of washing, no need to iron and is antipilling.

New versatility for handicrafts Furnishing.
Resists years of washing and trampling, does not absorb
any kind of dirt or odour.

Search for fine detail, exclusive design for indoor and outdoor products.

Search for fine detail, exclusive design for indoor and outdoor products.