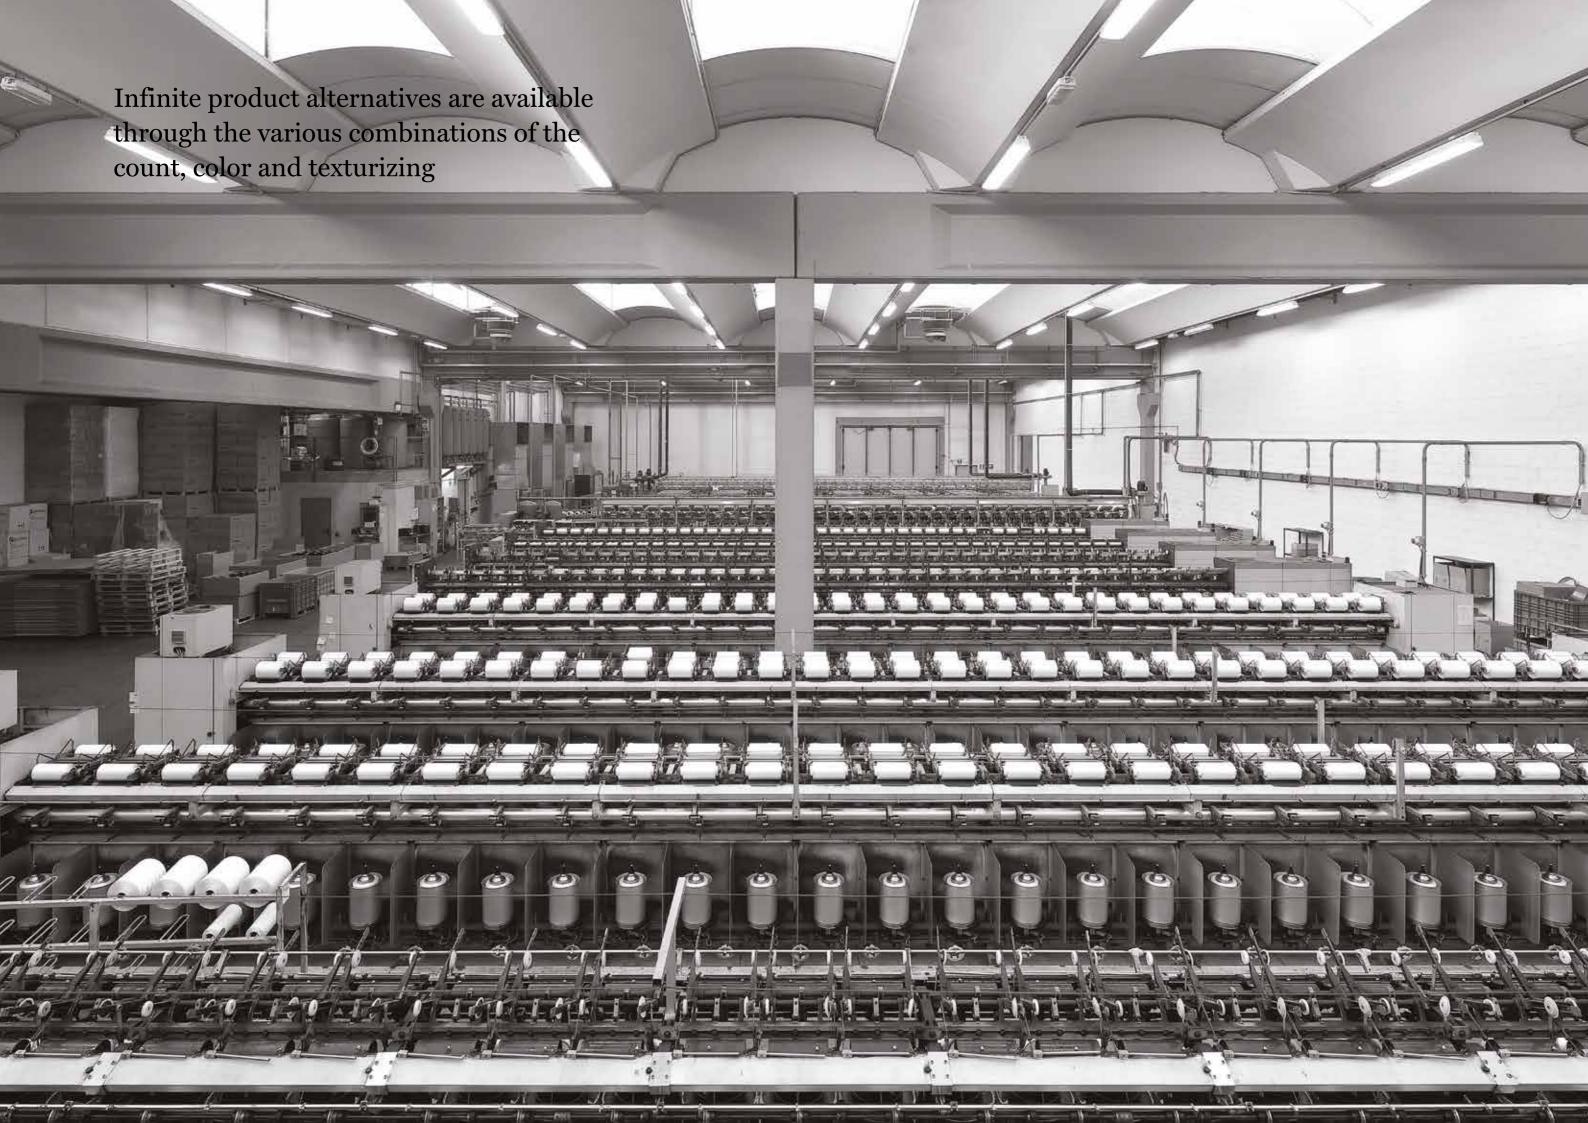

## infinite types of yarn

Each plant is different from the rest, in order to obtain the best possible performance to ensure the parameters requested. Upholstery and technical fabric, braid, rug, knitted fabric, air and liquid filtration, automotive.

### the yarn is designed in relation to the item for which it is destined

High tenacity, intermingled, twisted, texturized yarns from 60 to 4000 denier for multiple uses: