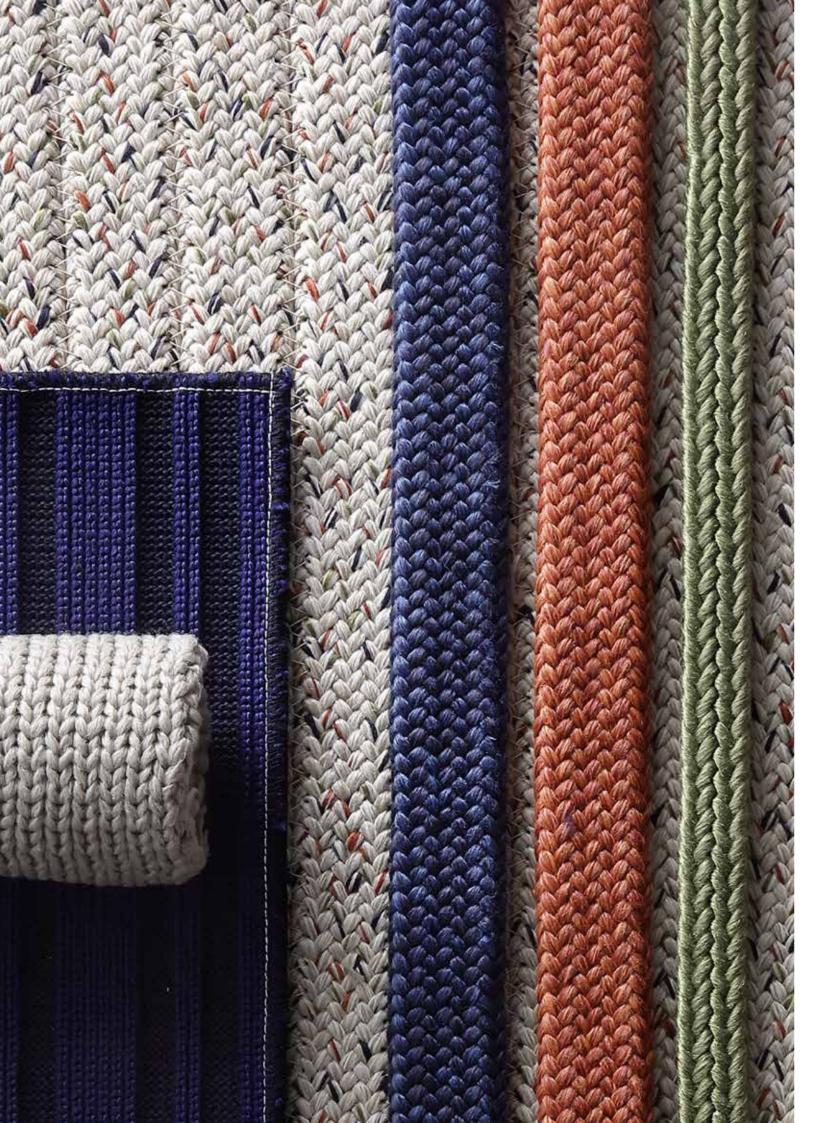

## infinite types of yarn

Each plant is different from the rest, in order to obtain the best possible performance to ensure the parameters requested. Upholstery and technical fabric, braid, rug, knitted fabric, air and liquid filtration, automotive.

### the yarn is designed in relation to the item for which it is destined

High tenacity, intermingled, twisted, texturized yarns from 60 to 4000 denier for multiple uses:

# 400 colors available and many choices of customization

All Essegomma yarns comply with the high quality levels of the Oeko-Tex standard 100 class 1.

Extremely soft, natural hand, will endure years of washing, no need to iron and is antipilling.