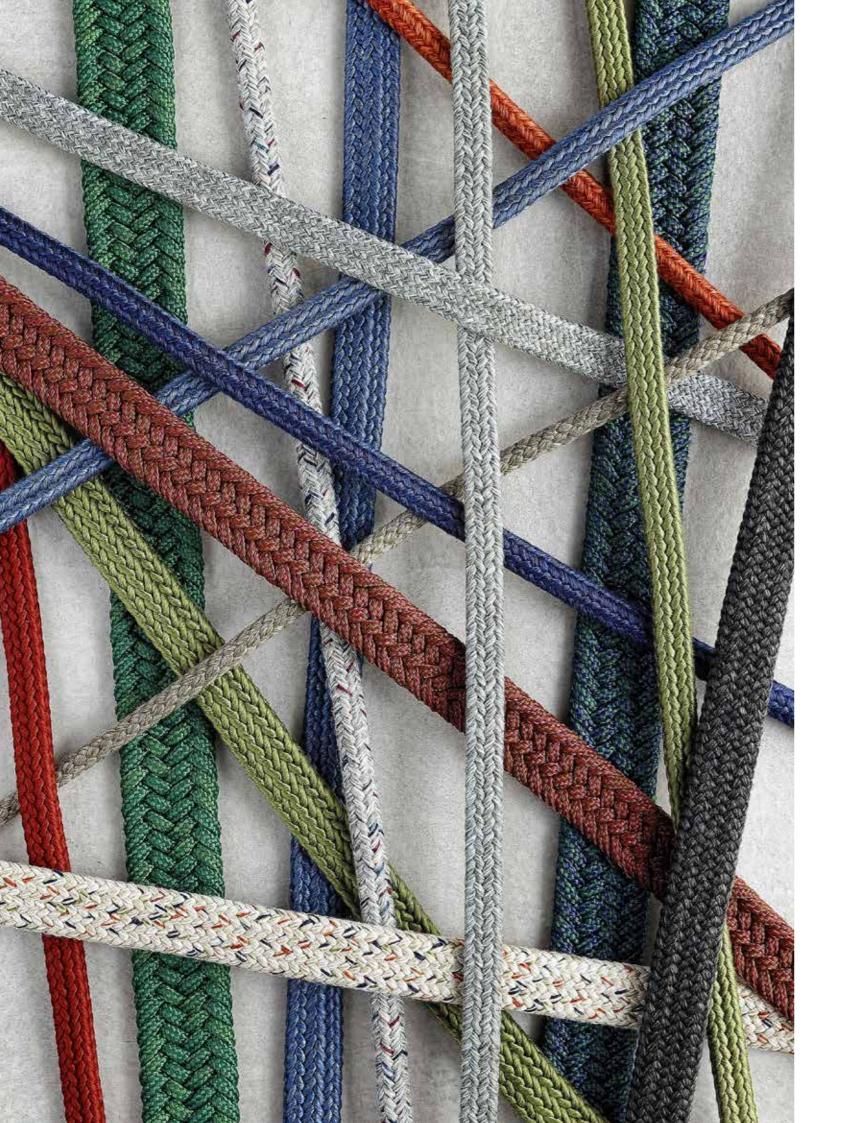

# 400 colors available and many choices of customization

All Essegomma yarns comply with the high quality levels of the Oeko-Tex standard 100 class 1.

Extremely soft, natural hand, will endure years of washing, no need to iron and is antipilling.

Compatible with tact of baby skin, protection against dermatitis and allergic reactions of the skin.

Antistain Antiallergic Recyclable

Search for sartorial details.

For over 30 years now Essegomma yarn had been dressing the collections of the most prestigious furniture brands and each year offers new colors and quality