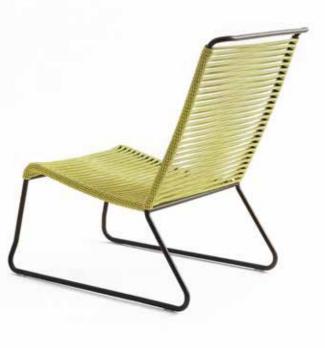

### the yarn is designed in relation to the item for which it is destined

High tenacity, intermingled, twisted, texturized yarns from 60 to 4000 denier for multiple uses:

# 400 colors available and many choices of customization

All Essegomma yarns comply with the high quality levels of the Oeko-Tex standard 100 class 1.

Extremely soft, natural hand, will endure years of washing, no need to iron and is antipilling.