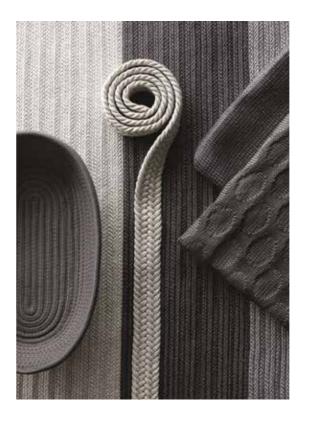

## infinite types of yarn

Each plant is different from the rest, in order to obtain the best possible performance to ensure the parameters requested. Upholstery and technical fabric, braid, rug, knitted fabric, air and liquid filtration, automotive.

### the yarn is designed in relation to the item for which it is destined

High tenacity, intermingled, twisted, texturized yarns from 60 to 4000 denier for multiple uses:

New versatility for handicrafts Furnishing.
Resists years of washing and trampling, does not absorb
any kind of dirt or odour.

Search for fine detail, exclusive design for indoor and outdoor products.

Search for fine detail, exclusive design for indoor and outdoor products.