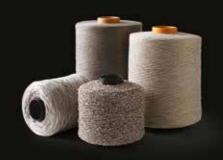

### the yarn is designed in relation to the item for which it is destined

High tenacity, intermingled, twisted, texturized yarns from 60 to 4000 denier for multiple uses:

# 400 colors available and many choices of customization

All Essegomma yarns comply with the high quality levels of the Oeko-Tex standard 100 class 1.

Extremely soft, natural hand, will endure years of washing, no need to iron and is antipilling.