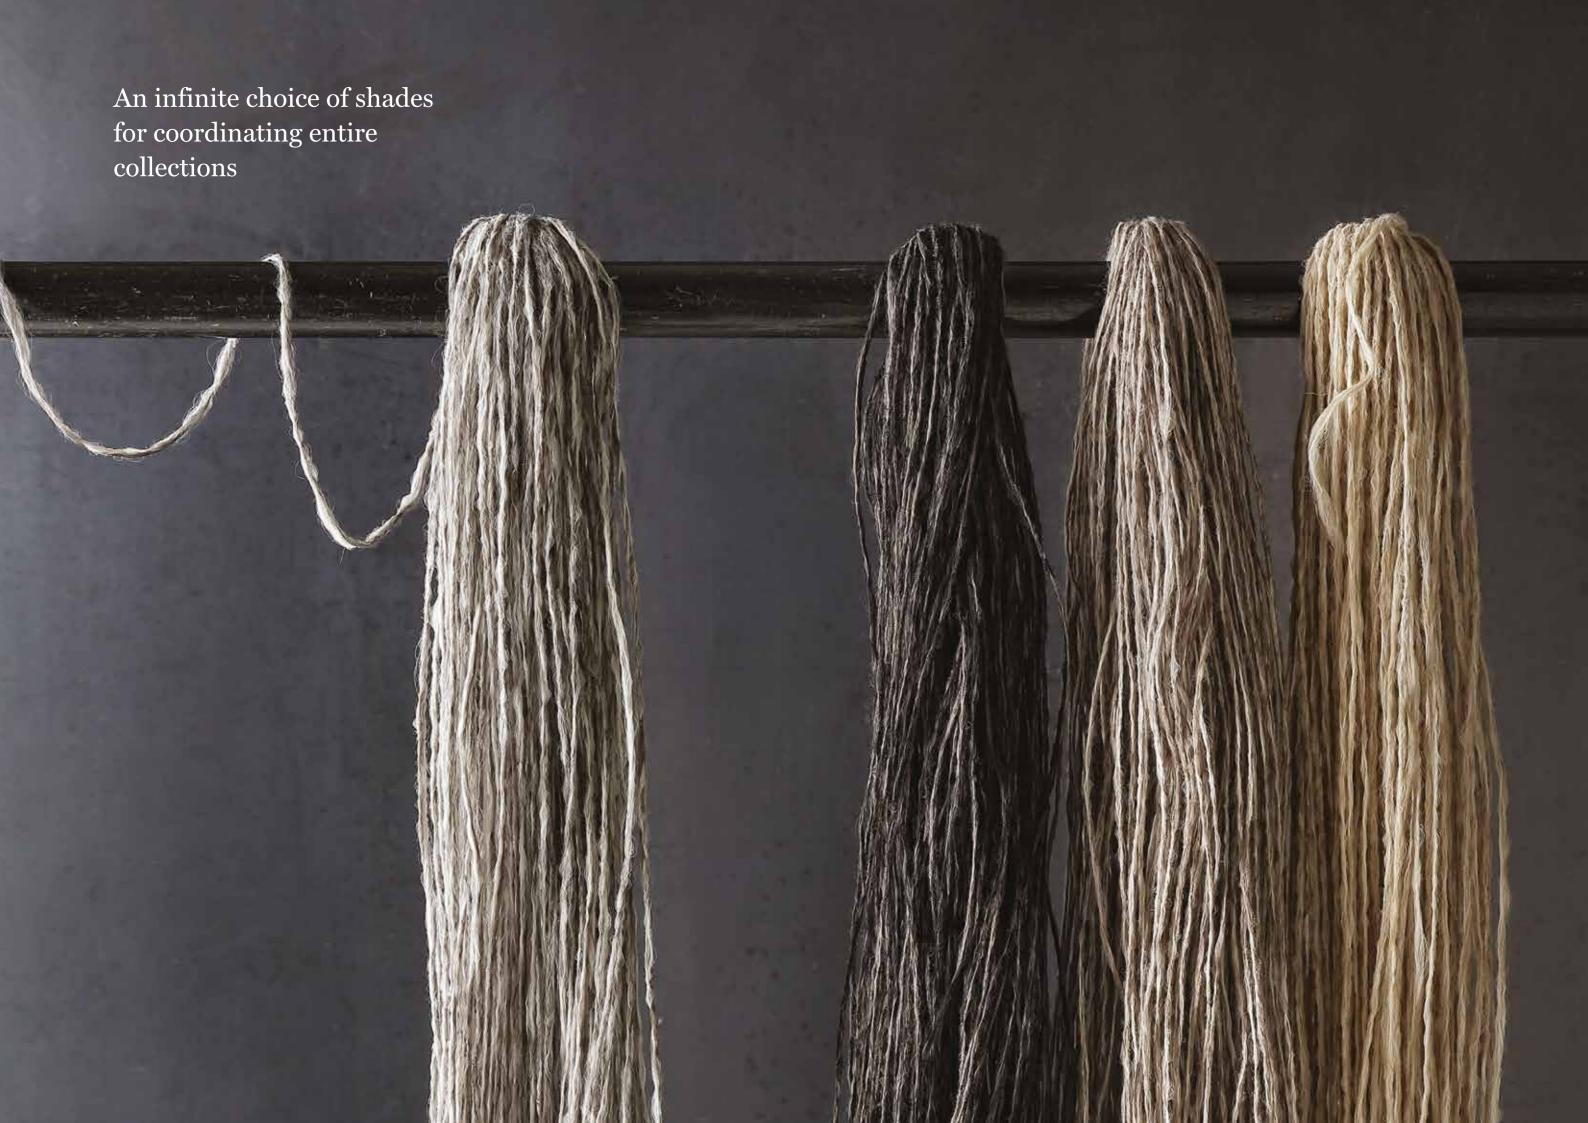

# 400 colors available and many choices of customization

All Essegomma yarns comply with the high quality levels of the Oeko-Tex standard 100 class 1.

Extremely soft, natural hand, will endure years of washing, no need to iron and is antipilling.

Compatible with tact of baby skin, protection against dermatitis and allergic reactions of the skin.

Antistain Antiallergic Recyclable

Search for sartorial details.

For over 30 years now Essegomma yarn had been dressing the collections of the most prestigious furniture brands and each year offers new colors and quality