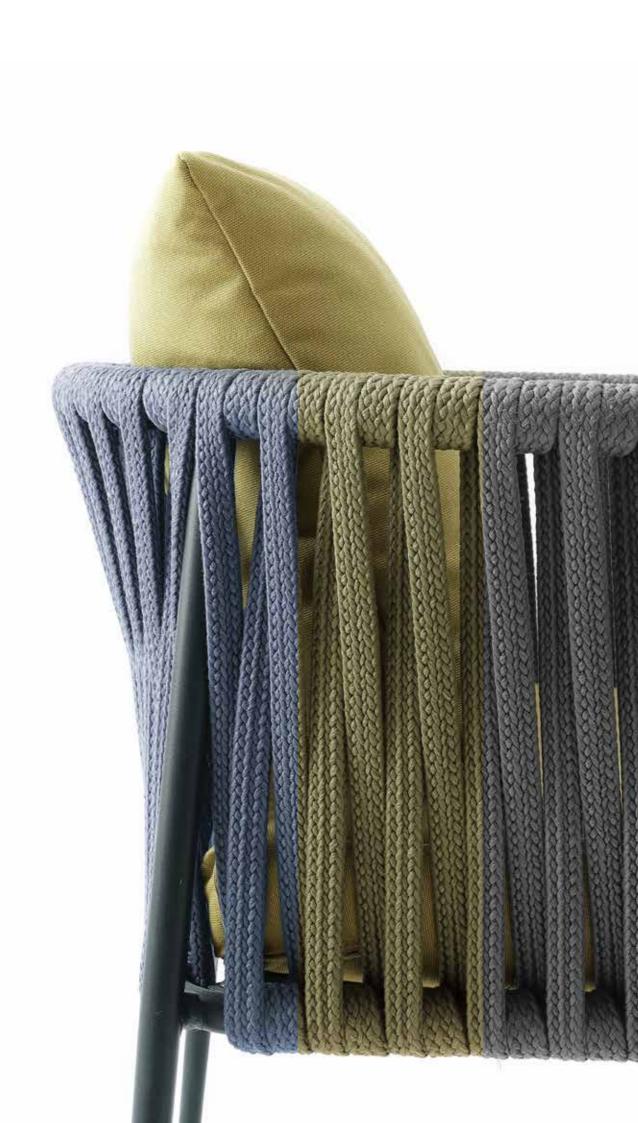

# 400 colors available and many choices of customization

All Essegomma yarns comply with the high quality levels of the Oeko-Tex standard 100 class 1.

Extremely soft, natural hand, will endure years of washing, no need to iron and is antipilling.