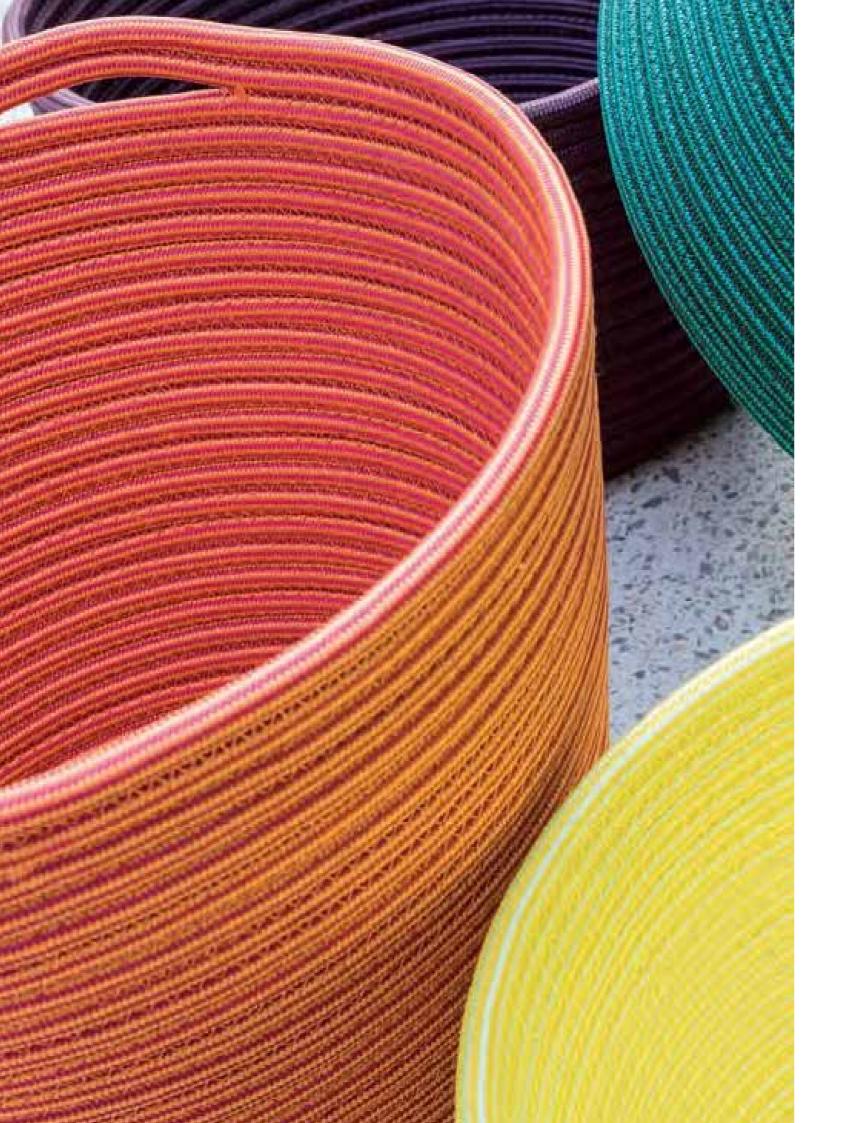

# 400 colors available and many choices of customization

All Essegomma yarns comply with the high quality levels of the Oeko-Tex standard 100 class 1.

Extremely soft, natural hand, will endure years of washing, no need to iron and is antipilling.

New versatility for handicrafts Furnishing.
Resists years of washing and trampling, does not absorb
any kind of dirt or odour.

Search for fine detail, exclusive design for indoor and outdoor products.

Search for fine detail, exclusive design for indoor and outdoor products.