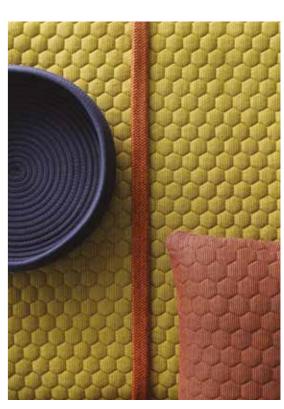

# 400 colors available and many choices of customization

All Essegomma yarns comply with the high quality levels of the Oeko-Tex standard 100 class 1.

Extremely soft, natural hand, will endure years of washing, no need to iron and is antipilling.

Compatible with tact of baby skin, protection against dermatitis and allergic reactions of the skin.

Antistain Antiallergic Recyclable

Search for sartorial details.

For over 30 years now Essegomma yarn had been dressing the collections of the most prestigious furniture brands and each year offers new colors and quality