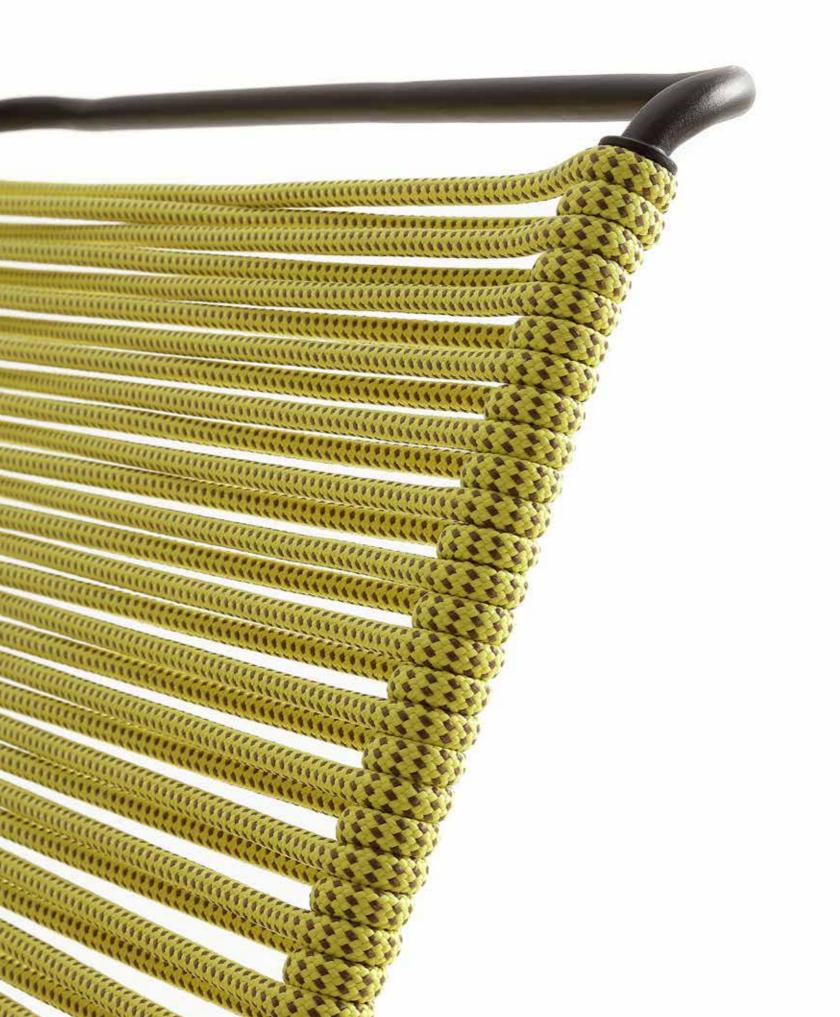

### the yarn is designed in relation to the item for which it is destined

High tenacity, intermingled, twisted, texturized yarns from 60 to 4000 denier for multiple uses:

# 400 colors available and many choices of customization

All Essegomma yarns comply with the high quality levels of the Oeko-Tex standard 100 class 1.

Extremely soft, natural hand, will endure years of washing, no need to iron and is antipilling.